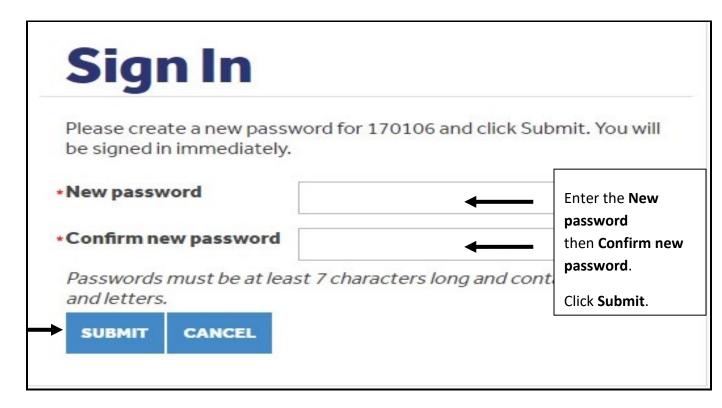

## Changing the SIA Online Club Password

- ➤ Beginning January 9, 2018, all <u>current</u> clubs who login to the SIA website to make donations, update their club rosters, club profiles, shop in our store or access any tools that are behind a login screen must change their passwords. These changes are required for compliance on websites that accept credit card payments.
- ➤ All passwords must include at least 7 characters, including one letter and one number.
- New clubs that join Soroptimist after January 9, 2018, will be assigned a default password that incorporates their six-digit <u>club number</u> preceded by, all lower case sia, for example sia000000.
- ➤ Passwords can be changed by following the directions below. After changing your password, you will receive an automated email from <a href="mailto:siahq@soroptimist.org">siahq@soroptimist.org</a> to the @soroptimist.net address we have on file. Please keep this information in a safe place. SIA headquarters cannot access or track changed passwords. SIA can only reset passwords to the *default* password configuration, as shown above in the example. Do not share your password with anyone.
- > Don't forget to log out at the end of your session in the club's section, especially if you are using an unsecured public computer!
- > Go to www.Soroptimist.org and click "Member Login" to access your club profile.