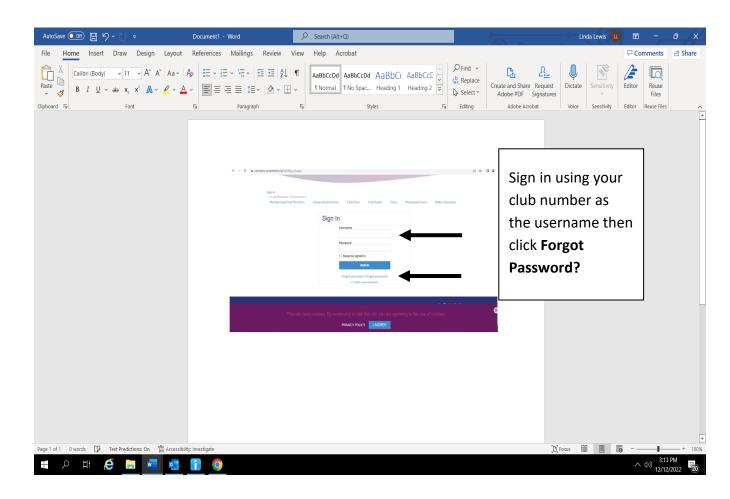

## Changing the SIA Online Club Password

- ➤ Beginning January 9, 2018, all <u>current</u> clubs who login to the SIA website to make donations, update their club rosters, club profiles, shop in our store or access any tools that are behind a login screen must change their passwords. These changes are required for compliance on websites that accept credit card payments.
- ➤ All passwords must include at least 7 characters, including one letter and one number.
- New clubs that join Soroptimist after January 9, 2018, will be assigned a default password that incorporates their six-digit <u>club number</u> preceded by, all lower case sia, for example sia000000.
- ➤ Passwords can be changed by following the directions below. After changing your password, you will receive an automated email from <a href="mailto:siahq@soroptimist.org">siahq@soroptimist.org</a> to the @soroptimist.net address we have on file. Please keep this information in a safe place. SIA headquarters cannot access or track changed passwords. SIA can only reset passwords to the *default* password configuration, as shown above in the example. Do not share your password with anyone.
- > Don't forget to log out at the end of your session in the club's section, especially if you are using an unsecured public computer!
- > Go to www.Soroptimist.org and click "Member Login" to access your club profile.