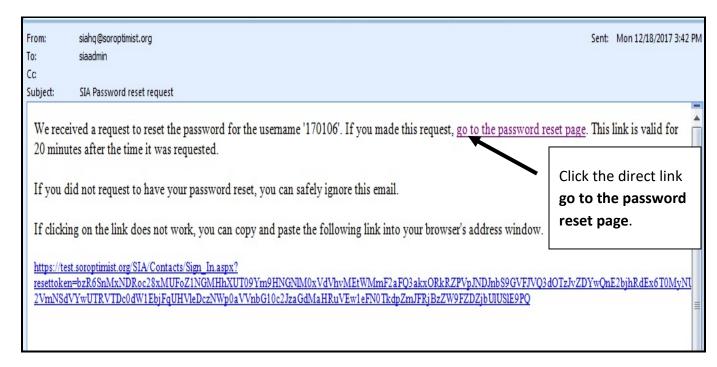

## You will receive the message below.

## You will receive in the club's @soroptimist.net account a Password Word Reset Request.