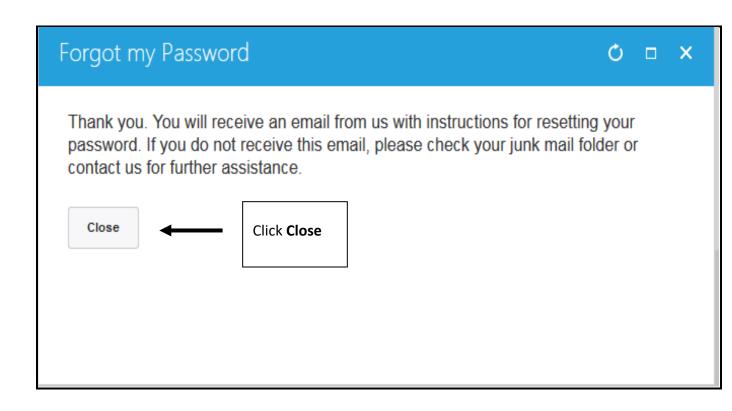

ower case sia, for example sia000000.
- ➤ Passwords can be changed by following the directions below. After changing your password, you will receive an automated email from <a href="mailto:siahq@soroptimist.org">siahq@soroptimist.org</a> to the @soroptimist.net address we have on file. Please keep this information in a safe place. SIA headquarters cannot access or track changed passwords. SIA can only reset passwords to the *default* password configuration, as shown above in the example. Do not share your password with anyone.
- > Don't forget to log out at the end of your session in the club's section, especially if you are using an unsecured public computer!
- > Go to www.Soroptimist.org and click "Member Login" to access your club profile.





## You will receive the message below.





## You will receive in the club's @soroptimist.net account a Password Word Reset Request.