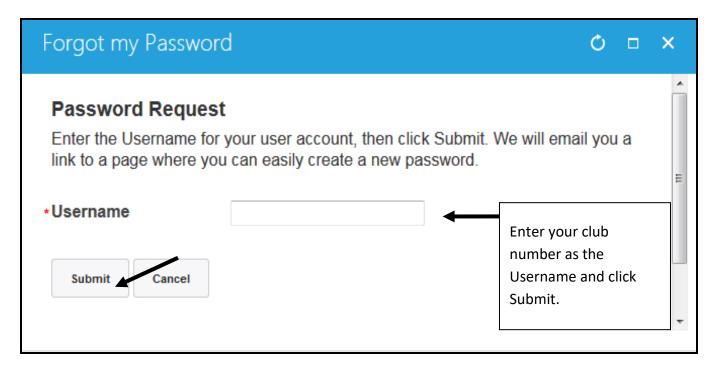

## Changing the SIA Online Club Password

- ➤ Beginning January 9, 2018, all <u>current</u> clubs who login to the SIA website to make donations, update their club rosters, club profiles, shop in our store or access any tools that are behind a login screen must change their passwords. These changes are required for compliance on websites that accept credit card payments.
- ➤ All passwords must include at least 7 characters, including one letter and one number.
- New clubs that join Soroptimist after January 9, 2018, will be assigned a default password that incorporates their six-digit <u>club number</u> preceded by, all lower case sia, for example sia000000.
- ➤ Passwords can be changed by following the directions below. After changing your password, you will receive an automated email from <a href="mailto:siahq@soroptimist.org">siahq@soroptimist.org</a> to the @soroptimist.net address we have on file. Please keep this information in a safe place. SIA headquarters cannot access or track changed passwords. SIA can only reset passwords to the *default* password configuration, as shown above in the example. Do not share your password with anyone.
- > Don't forget to log out at the end of your session in the club's section, especially if you are using an unsecured public computer!
- > Go to www.Soroptimist.org and click "Member Login" to access your club profile.