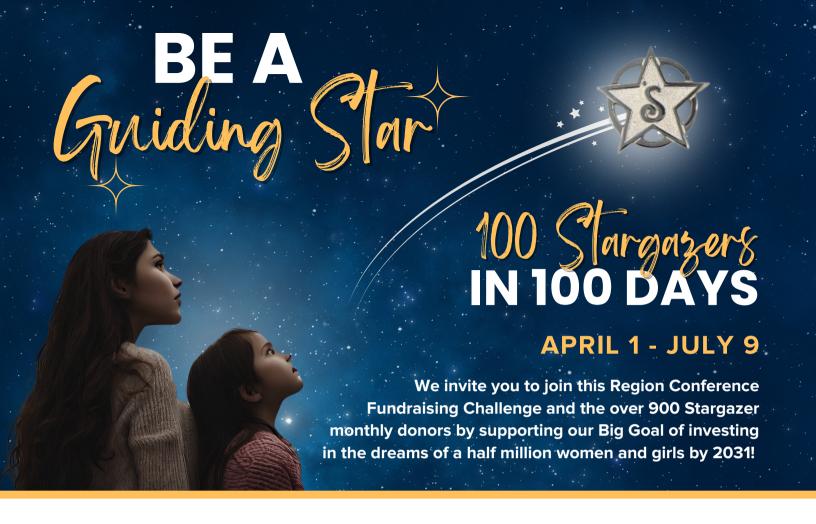

# **WELCOME NEW STARGAZERS!**

Start a gift for as low as \$5 per month! Upon enrollment, you will receive the Stargazer pin pictured to the left.

Join Today! Start a monthly gift online or mail in your Stargazer enrollment form. Enrolling starts you on the path to becoming a Laurel Society member and part of a growing group of members dedicated to Soroptimist's growth and sustainability now and into the future.